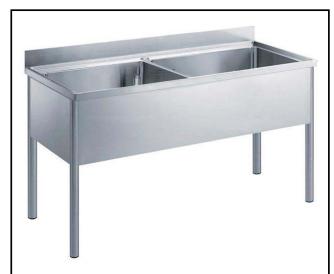

Soaking Sink Unit, with 2 bowls (800x510x340mm), 1800mm

#### Item No.

The 50mm high worktop in 304 AISI stainless steel, 1,2mm in thickness, is sound-deadened and has an overflow rim and welded corners. Integral rear upstand, h=100mm, with 10mm radius. All-round apron panelling and perforated pan rack in 304 AISI s/s.

Round section legs and feet in 304 AISI stainless steel, 50mm in diameter. Height-adjustable feet (+0-50mm).

Sound-deadened bowls mm 800x500x350h with overflow pipe with filter and drain hole (2").