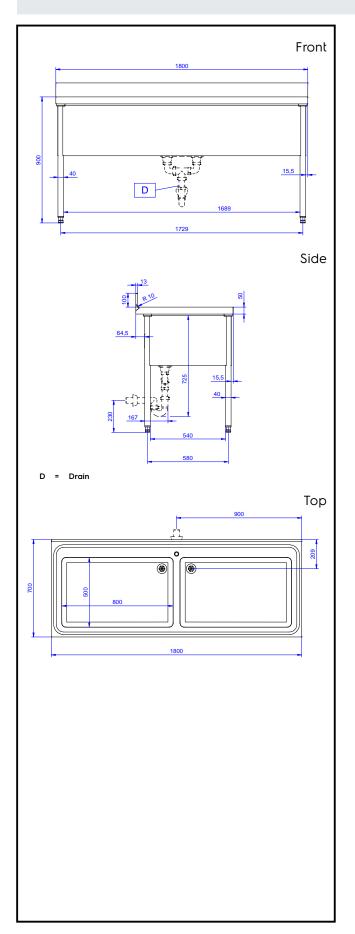

## **Key Information:**

External dimensions, Width:

133117 (VLP1802SEN) 1800 mm

External dimensions,

700 mm Depth:

External dimensions,

Height: 900 mm

Upstand Dimensions,

Height:

Upstand Dimensions, Depth:

Upstand Dimensions,

R=10 Radius: Bowls number

**Bowl dimensions** 800x500xH400

100 mm

13 mm

Worktop thickness: 50 mm Net weight: 72 kg